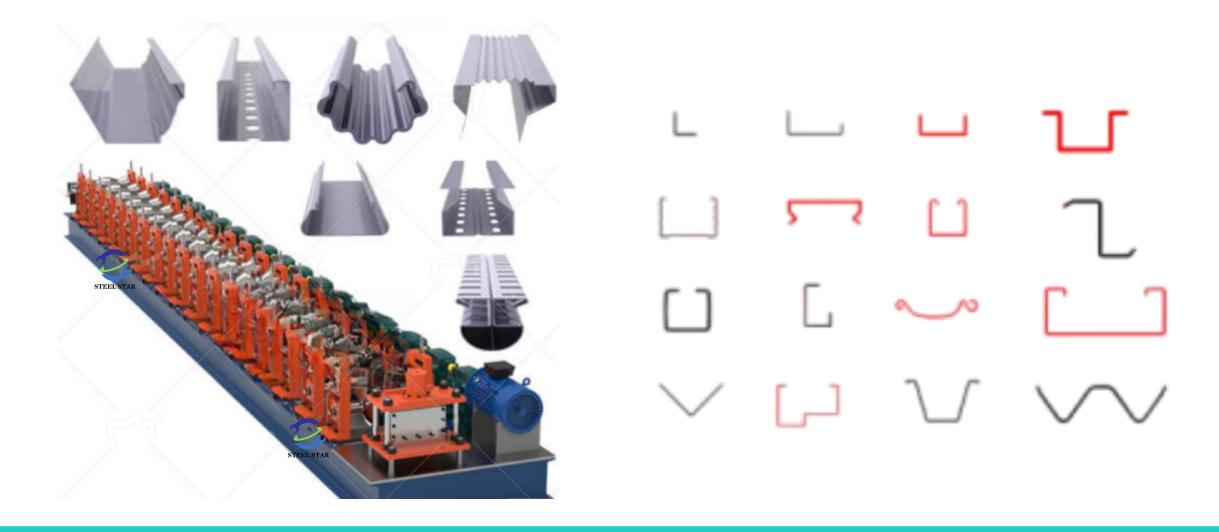

# 2. Light Keel Stud And Track Roll Forming Machine

#### 2-1 Light Keel Stud And Track C/U/V/Omega Roll Forming Machine

### High Speed Light Keel Roll Forming Machine

# Gear Box Structure High Speed 50m-150m/min

C--Model U--Model V--Model Omega--Model