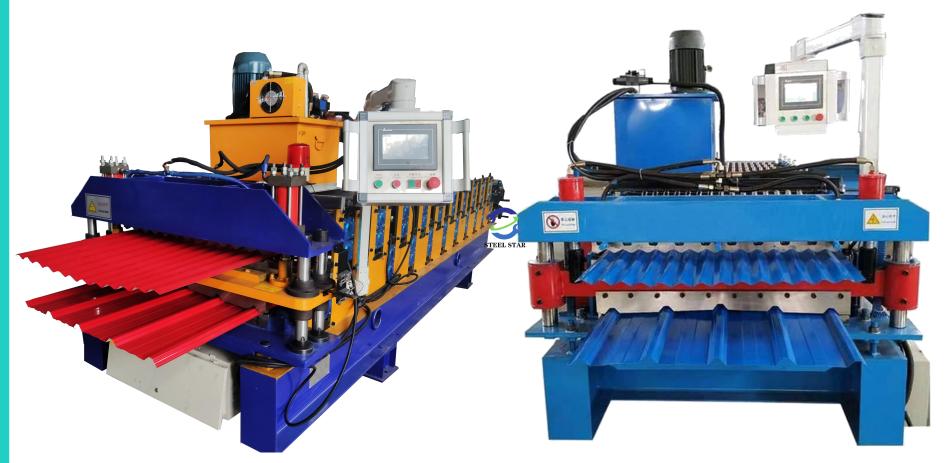

### 1. Roof Sheet Roll Forming Machine

# 1-2 Single Model Corrugated Roof Sheet Roll Forming Machine

## 1. Roof Sheet Roll Forming Machine