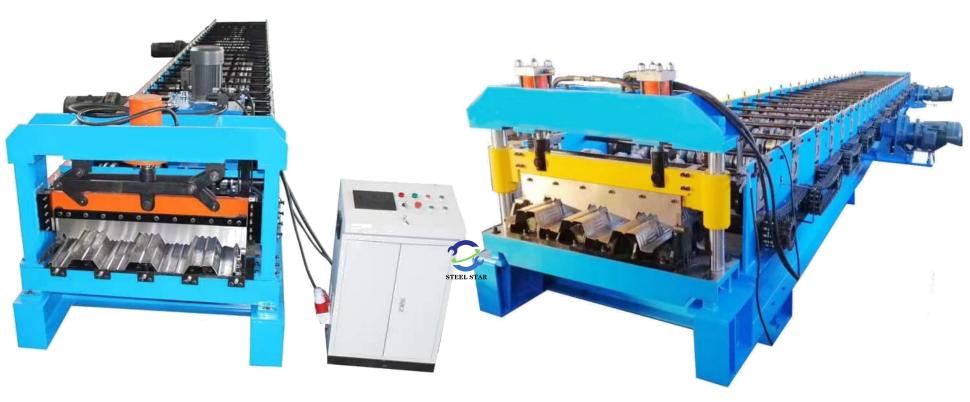

## 1. Roof Sheet Roll Forming Machine

# 1-1 Single Model Trapezoidal Roof Sheet Roll Forming Machine