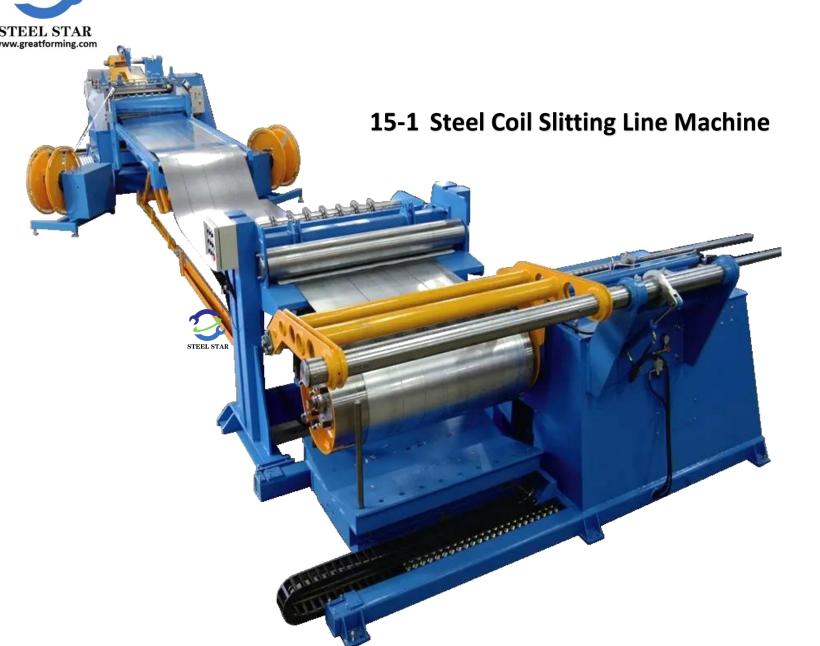

#### 14-1 Bending Machine/ Guillotine Shearing Machine

15. Steel Coil Slitting Line Machine