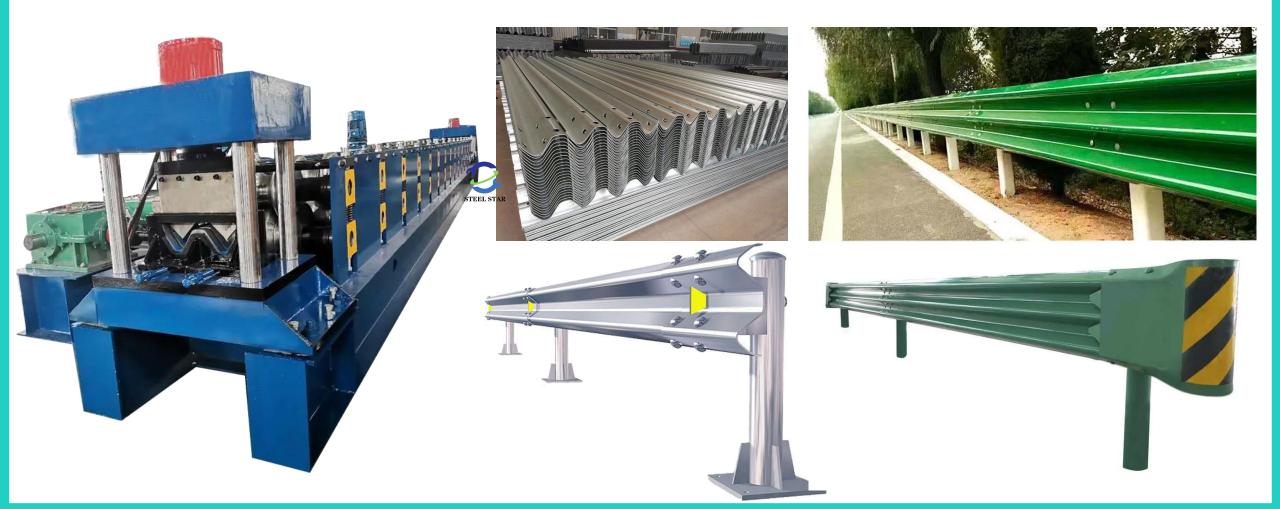

## 11. Guardrail Plate Roll Forming Machine

#### 11-1 Guardrail Plate Roll Forming Machine