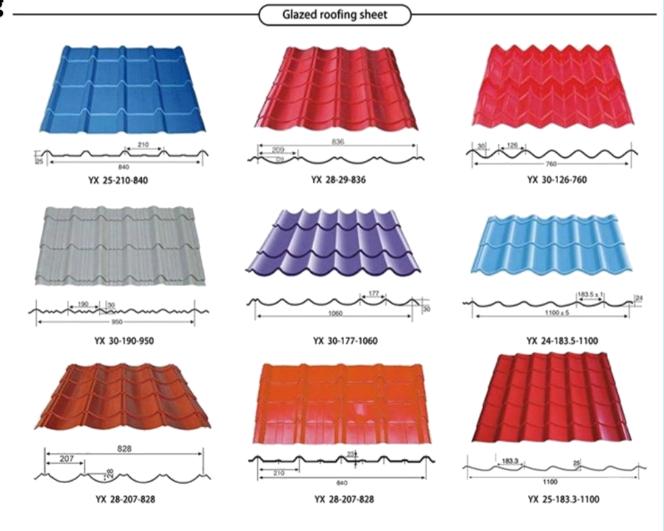

#### 1-3 Single Model Glazed Tile Roof Sheet Roll Forming Machine

# 1-3 Single Model Glazed Tile Roof Sheet Roll Forming Machine

### 1. Roof Sheet Roll Forming Machine