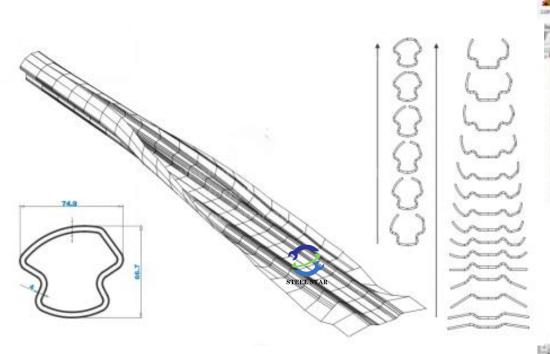

coiler / Auto Stacker Roof Panel Sheet Machine
- 14. Bending Machine / Guillotine Shearing Machine
- 15. Steel Coil Slitting Line Machine
- 16. Solar Bracket Machine
- 17. Steel Pipe Making Machine
- 18. Various products can be customized



## Contents



Shipping Abroad



Service



Contact Us



## Company Profile

The factory covers an area of 20000m<sup>2</sup>

**Real production factory** 

24 hours online service

15 years of industry experience

Cooperated with more than 30 countries



**Clear Plans Clear Prices** 

German copra design software



Has many foreign partners

Obtained multiple international certifications



## Company Factory View

**Factory Area** 

**Raw Material Machining Workshop** 







**Assembly Prodution Workshop** 





## German Copra Design Software







## Company Honor Certificate













## Foreign Partners











## Exhibitions













### 1. Roof Sheet Roll Forming Machine

#### 1-1 Single Model Trapezoidal Roof Sheet Roll Forming Machine





## 1. Roof Sheet Roll Forming Machine

# 1-1 Single Model Trapezoidal Roof Sheet Roll Forming Machine







## 1. Roof Sheet Roll Forming Machine

#### 1-2 Single Model Corrugated Roof Sheet Roll Forming Machine







### 1. Roof Sheet Roll Forming Machine

# 1-2 Single Model Corrugated Roof Sheet Roll Forming Machine







## 1. Roof Sheet Roll Forming Machine

#### 1-3 Single Model Glazed Tile Roof Sheet Roll Forming Machine







### 1. Roof Sheet Roll Forming Machine

# 1-3 Single Model Glazed Tile Roof Sheet Roll Forming Machine







### 1. Roof Sheet Roll Forming