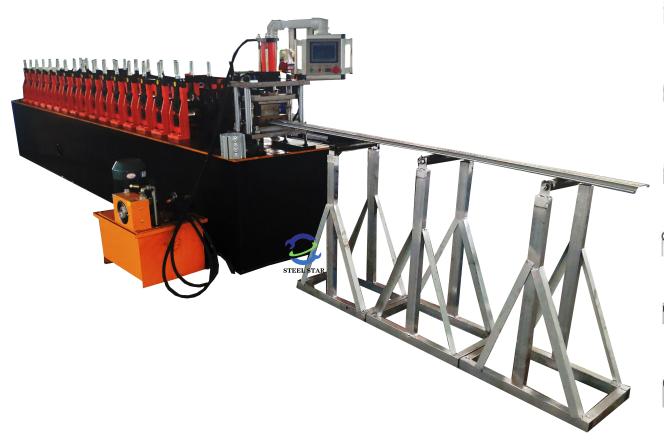

#### 2-1 Light Keel Stud And Track C/U/V/Omega Roll Forming Machine

# 2. Light Keel Stud And Track Roll Forming Machine