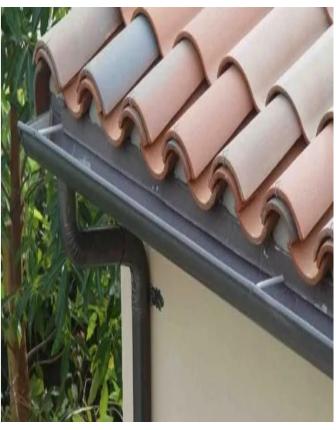

# 9. Rain Gutter / Downspouts Roll Forming Machine

#### 9-1 Rain Gutter / Downspouts Roll Forming Machine