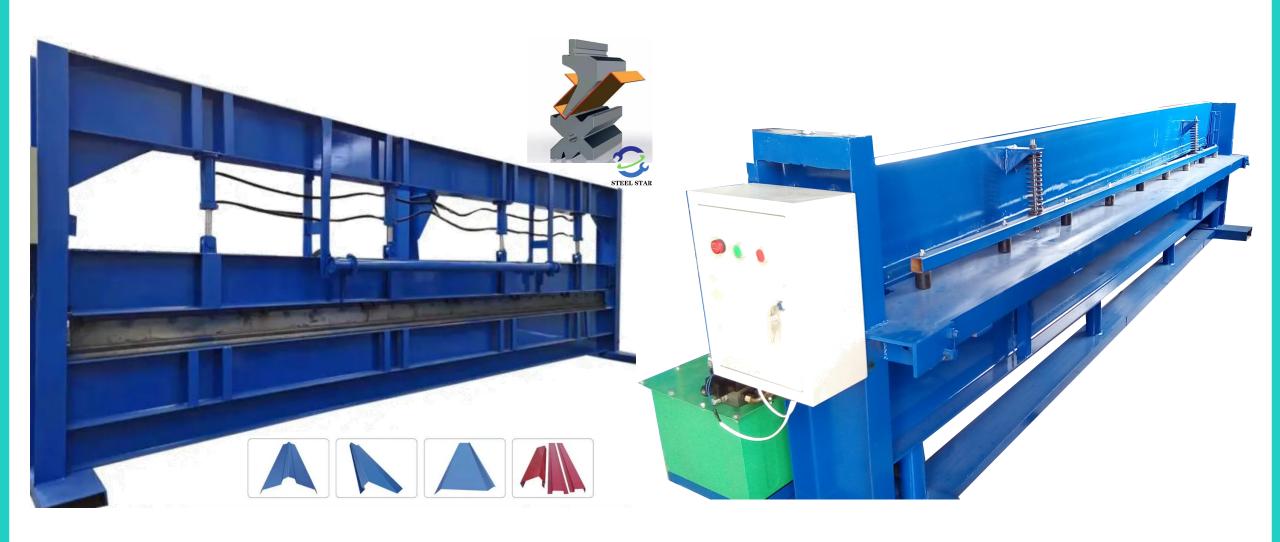

# 14. Bending Machine / Guillotine Shearing Machine

#### 14-1 Bending Machine/ Guillotine Shearing Machine

15. Steel Coil Slitting Line Machine