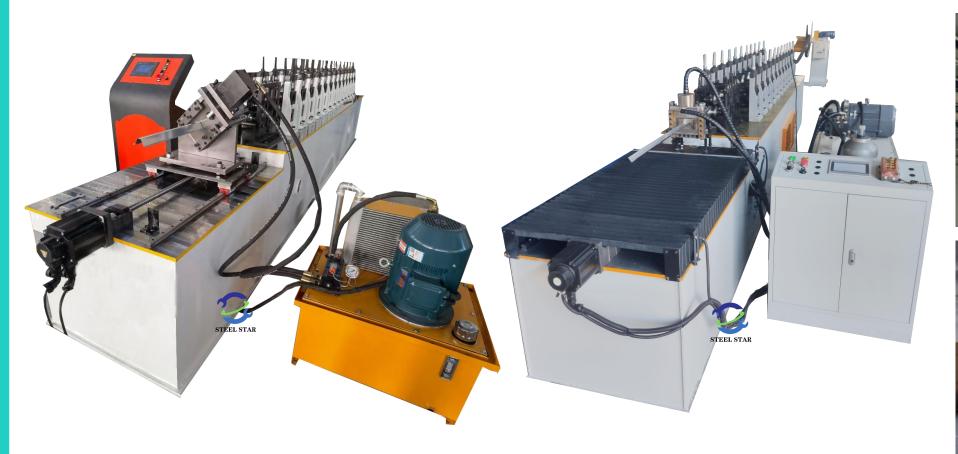

### High Speed Light Keel Roll Forming Machine

# Gear Box Structure High Speed 50m-150m/min

C--Model U--Model V--Model Omega--Model