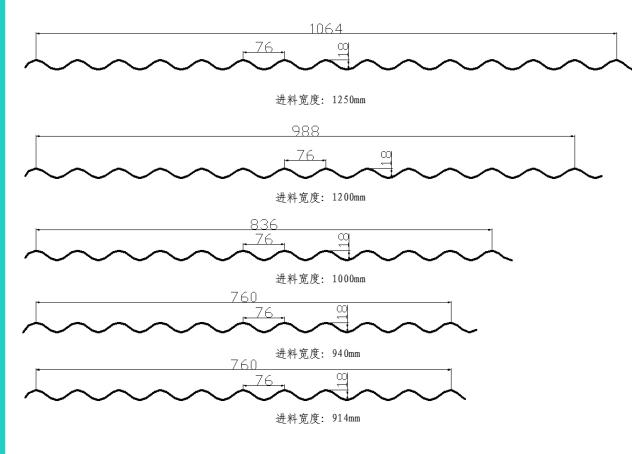

#### 1-2 Single Model Corrugated Roof Sheet Roll Forming Machine

### 1. Roof Sheet Roll Forming Machine

# 1-2 Single Model Corrugated Roof Sheet Roll Forming Machine

## 1. Roof Sheet Roll Forming Machine