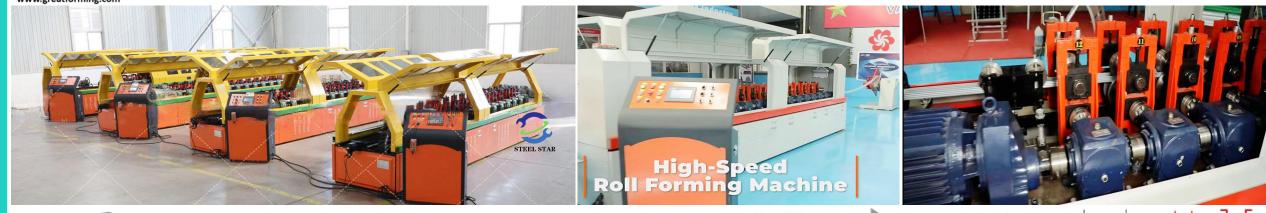

### High Speed Light Keel Roll Forming Machine

# Gear Box Structure High Speed 50m-150m/min

C--Model U--Model V--Model Omega--Model