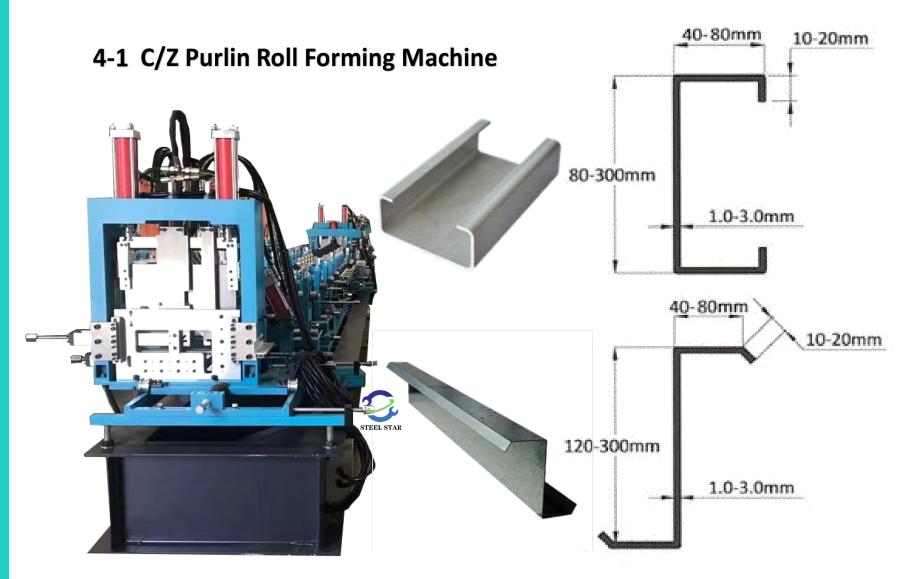

# 1-6 Three Layer/Three Models Roof Sheet Roll Forming Machine







## 1. Roof Sheet Roll Forming Machine

#### 1-7 Fully Automatic Roof Sheet Arching Machine







# 2. Light Keel Stud And Track Roll Forming Machine

#### 2-1 Light Keel Stud And Track C/U/V/Omega Roll Forming Machine







# 2. Light Keel Stud And Track Roll Forming Machine

#### 2-1 Light Keel Stud And Track C/U/V/Omega Roll Forming Machine









### High Speed Light Keel Roll Forming Machine





# Gear Box Structure High Speed 50m-150m/min

C--Model U--Model V--Model Omega--Model











## 3. Shutter Door Roll Forming Machine

#### 3-1 Shutter Door Roll Forming Machine







## 3. Shutter Door Roll Forming Machine

#### **3-1 Shutter Door Roll Forming Machine**







## 4. C/Z Purlin Roll Forming Machine







## 5. Ridge Cap Roll Forming Machine

5-1 Ridge Cap Roll Forming Machine







## 6. Barrel Corrugated Roll Forming Machine

#### **6-1** Barrel Corrugated Roll Forming Machine







## 7. Floor Deck Roll Forming Machine

#### 7-1 Floor Deck Roll Forming Machine







## 8. Car Board Roll Forming Machine

#### 8-1 Car Board Roll Forming Machine





# 9. Rain Gutter / Downspouts Roll Forming Machine

#### 9-1 Rain Gutter / Downspouts Roll Forming Machine







# 10. Light Keel Villa Frame Roll Forming Machine

#### 10-1 Light Keel Villa Frame Roll Forming Machine











## 11. Guardrail Plate Roll Forming Machine

#### 11-1 Guardrail Plate Roll Forming Machine





# 12. Foam/Rock Wool Roof Sheet Composite Production Line

12-1 Foam/Rock Wool Roof Sheet Composite Production L