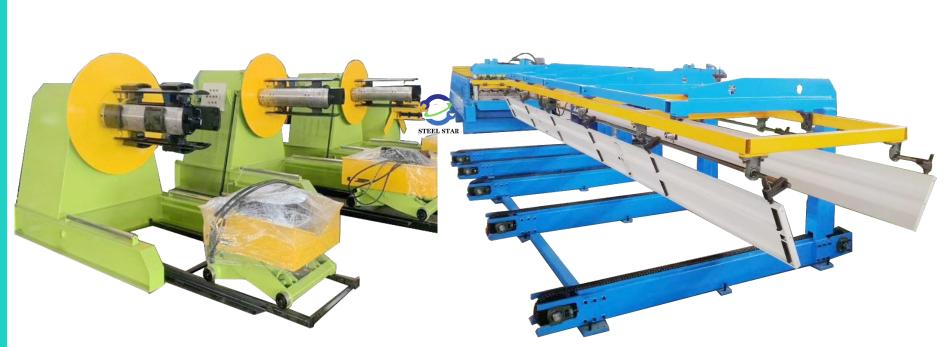

## 13. Decoiler / Auto Stacker Roof Panel Sheet Machine

#### 13-1 Decoiler / Auto Stacker Roof Panel Sheet Machine Roll Forming Machine