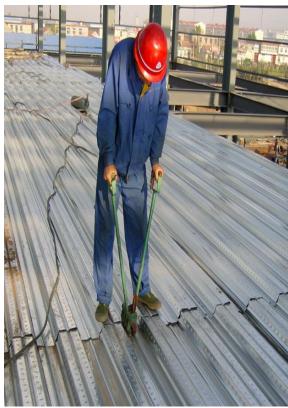

### 1. Roof Sheet Roll Forming Machine

#### 1-1 Single Model Trapezoidal Roof Sheet Roll Forming Machine