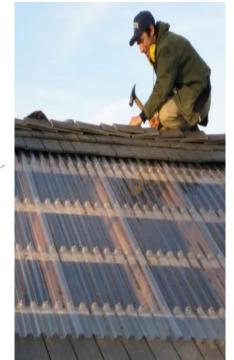

#### 1-3 Single Model Glazed Tile Roof Sheet Roll Forming Machine

# 1-3 Single Model Glazed Tile Roof Sheet Roll Forming Machine

### 1. Roof Sheet Roll Forming Machine