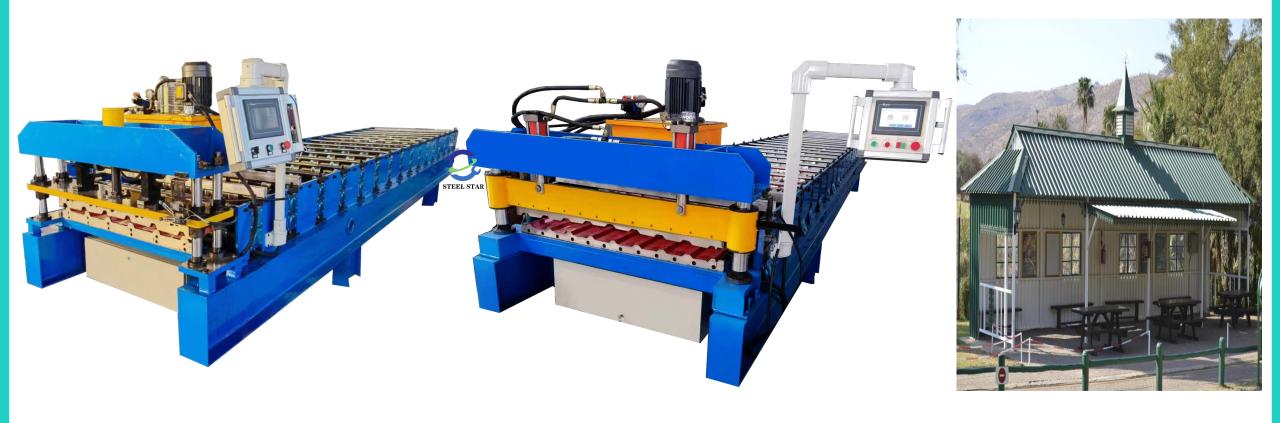

#### 1-3 Single Model Glazed Tile Roof Sheet Roll Forming Machine

# 1-3 Single Model Glazed Tile Roof Sheet Roll Forming Machine

### 1. Roof Sheet Roll Forming Machine