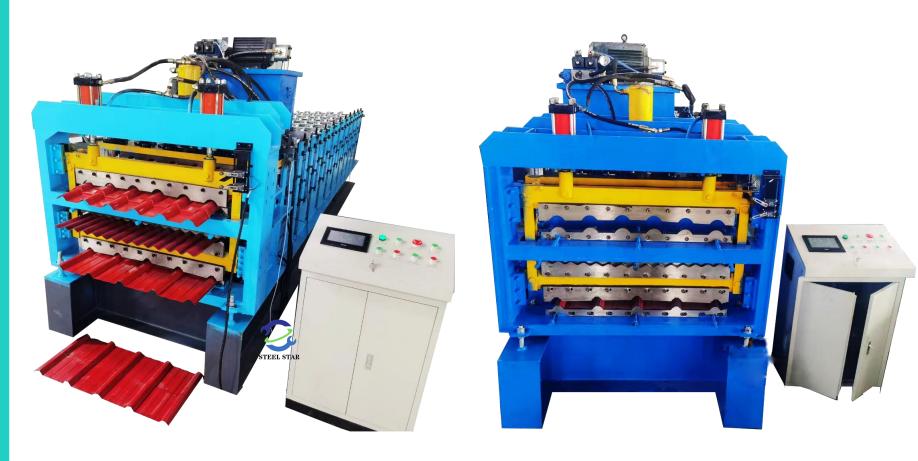

#### 1-4 Double Layer/Double Models Roof Sheet Roll Forming Machine

## 1. Roof Sheet Roll Forming Machine