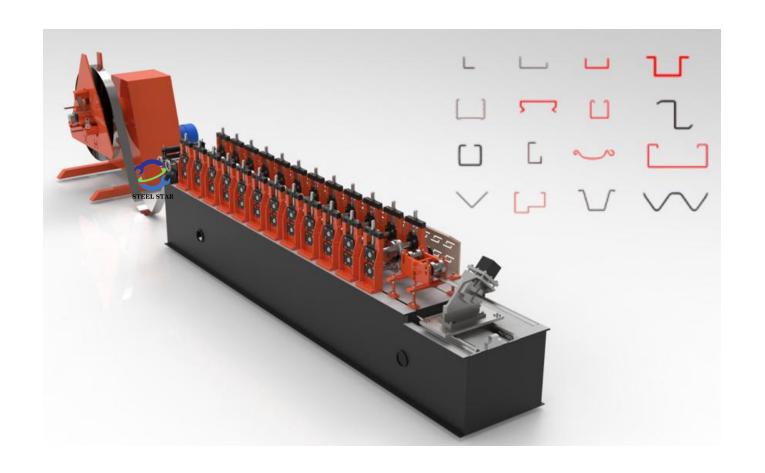

#### 2-1 Light Keel Stud And Track C/U/V/Omega Roll Forming Machine

# 2. Light Keel Stud And Track Roll Forming Machine