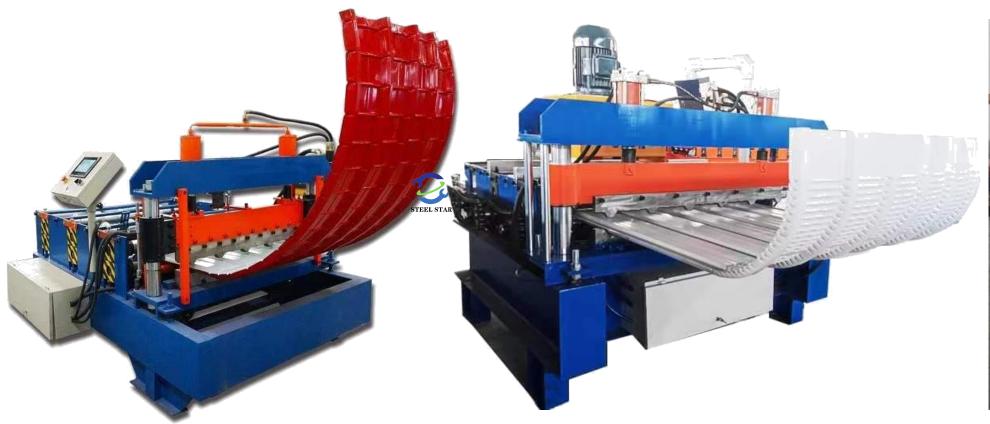

#### 1-4 Double Layer/Double Models Roof Sheet Roll Forming Machine

## 1. Roof Sheet Roll Forming Machine