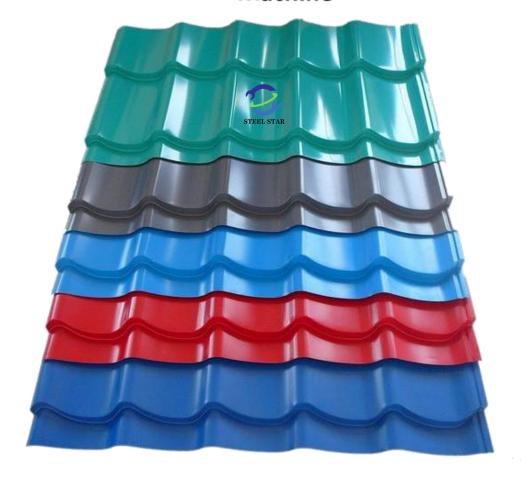

#### 1-3 Single Model Glazed Tile Roof Sheet Roll Forming Machine

# 1-3 Single Model Glazed Tile Roof Sheet Roll Forming Machine

### 1. Roof Sheet Roll Forming Machine