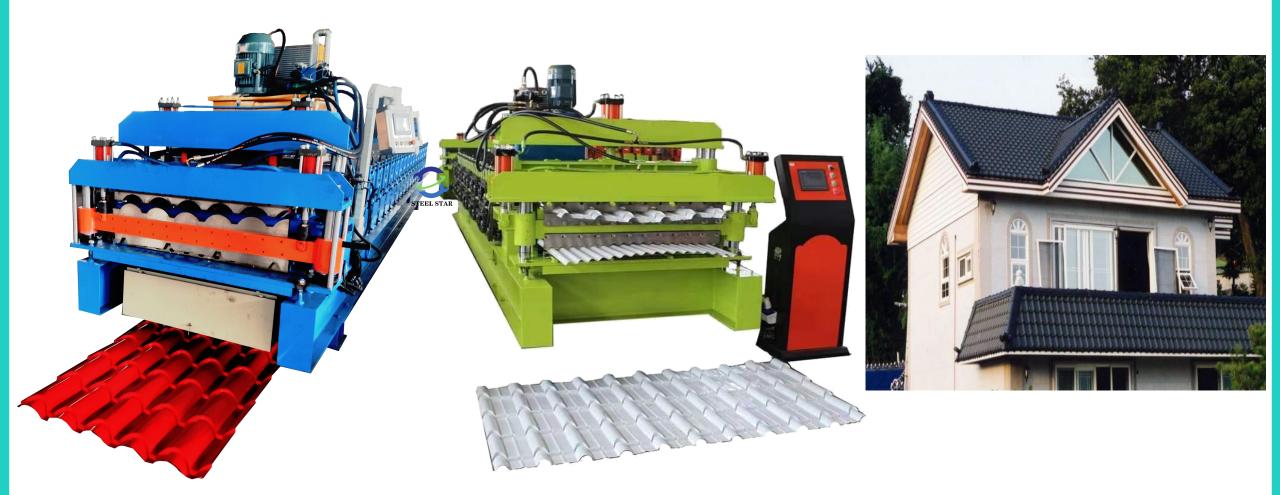

#### 1-3 Single Model Glazed Tile Roof Sheet Roll Forming Machine

### 1. Roof Sheet Roll Forming Machine

# 1-3 Single Model Glazed Tile Roof Sheet Roll Forming Machine