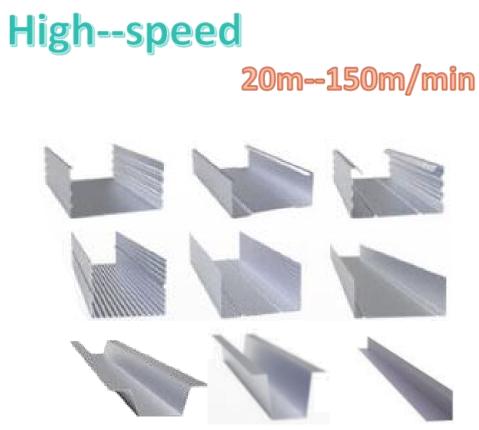

# 2. Light Keel Stud And Track Roll Forming Machine

#### 2-1 Light Keel Stud And Track C/U/V/Omega Roll Forming Machine