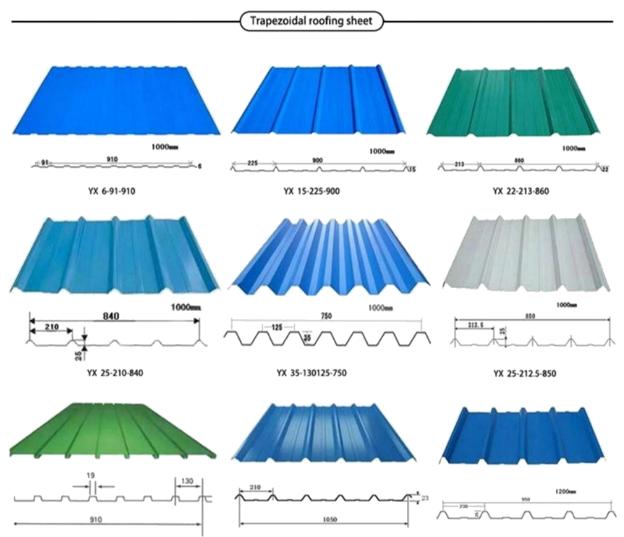

### 1. Roof Sheet Roll Forming Machine

#### 1-1 Single Model Trapezoidal Roof Sheet Roll Forming Machine

## 1. Roof Sheet Roll Forming Machine

# 1-1 Single Model Trapezoidal Roof Sheet Roll Forming Machine