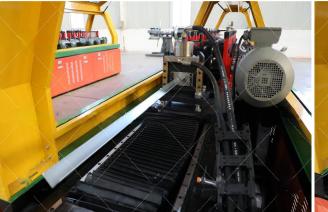

#### 2-1 Light Keel Stud And Track C/U/V/Omega Roll Forming Machine

# 2. Light Keel Stud And Track Roll Forming Machine

### High Speed Light Keel Roll Forming Machine

# Gear Box Structure High Speed 50m-150m/min

C--Model U--Model V--Model Omega--Model