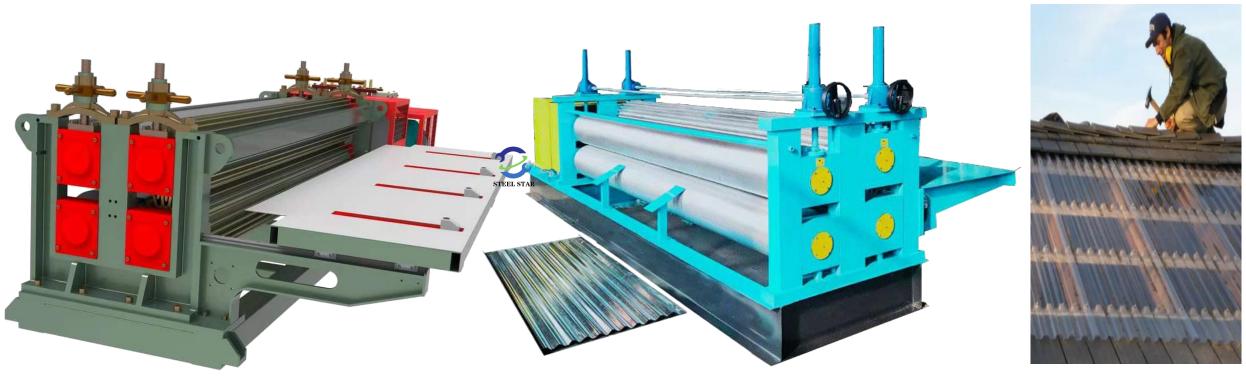

## 13. Decoiler / Auto Stacker Roof Panel Sheet Machine

#### 13-1 Decoiler / Auto Stacker Roof Panel Sheet Machine Roll Forming Machine