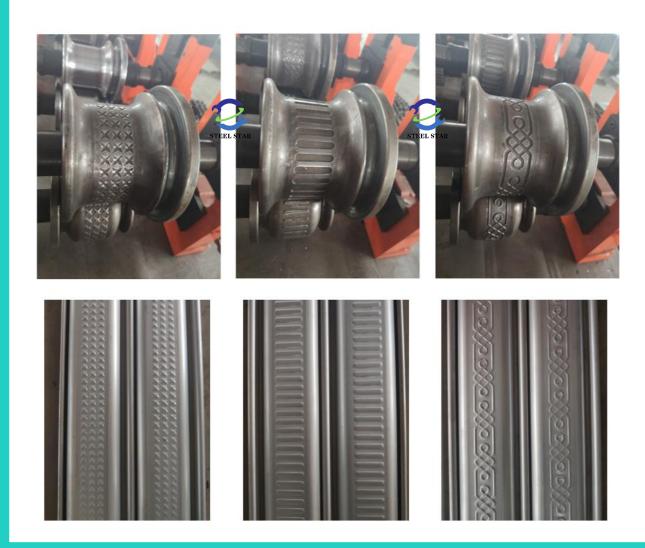

## 3. Shutter Door Roll Forming Machine

#### 3-1 Shutter Door Roll Forming Machine

#### **3-1 Shutter Door Roll Forming Machine**