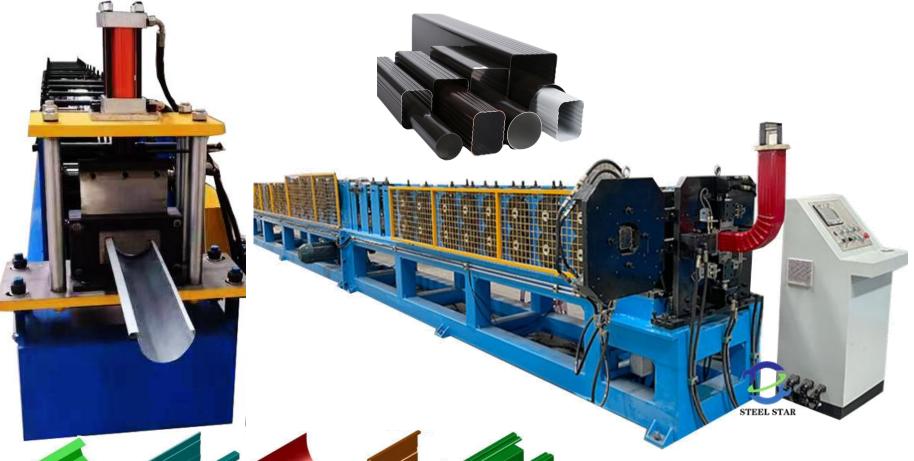

# 9. Rain Gutter / Downspouts Roll Forming Machine

#### 9-1 Rain Gutter / Downspouts Roll Forming Machine