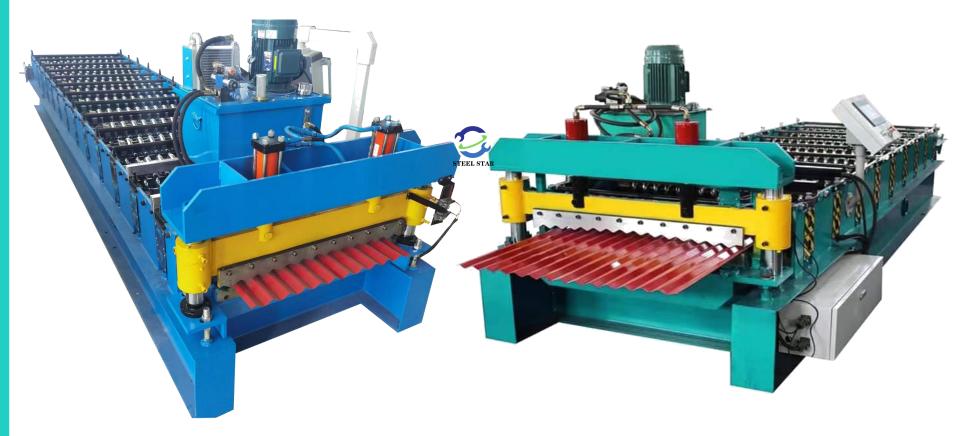

#### 1-2 Single Model Corrugated Roof Sheet Roll Forming Machine

### 1. Roof Sheet Roll Forming Machine

# 1-2 Single Model Corrugated Roof Sheet Roll Forming Machine

## 1. Roof Sheet Roll Forming Machine