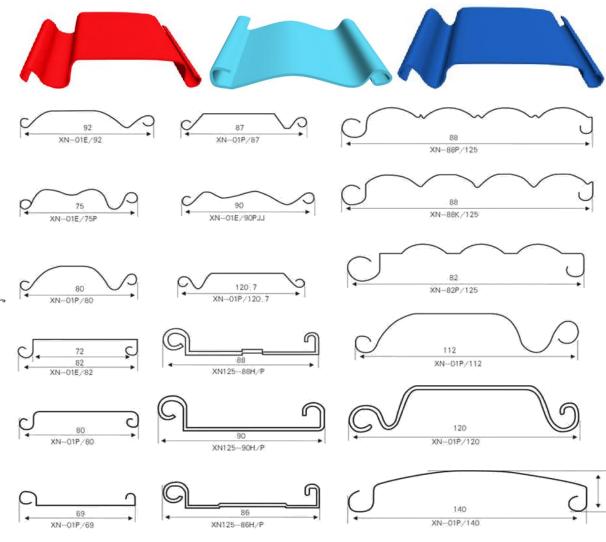

#### 2-1 Light Keel Stud And Track C/U/V/Omega Roll Forming Machine

# 2. Light Keel Stud And Track Roll Forming Machine

### High Speed Light Keel Roll Forming Machine

# Gear Box Structure High Speed 50m-150m/min

C--Model U--Model V--Model Omega--Model