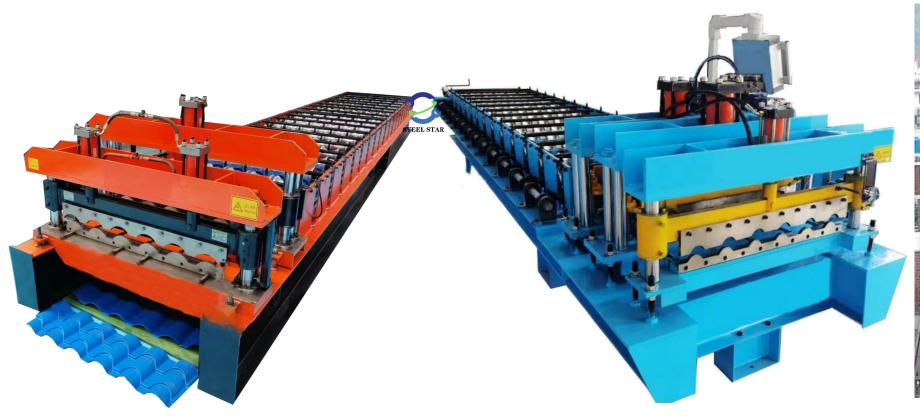

#### 1-3 Single Model Glazed Tile Roof Sheet Roll Forming Machine

# 1-3 Single Model Glazed Tile Roof Sheet Roll Forming Machine

### 1. Roof Sheet Roll Forming Machine