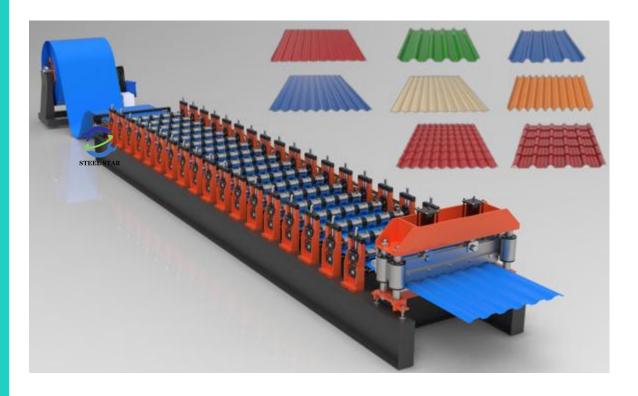

### 1. Roof Sheet Roll Forming Machine

#### 1-1 Single Model Trapezoidal Roof Sheet Roll Forming Machine

## 1. Roof Sheet Roll Forming Machine

# 1-1 Single Model Trapezoidal Roof Sheet Roll Forming Machine