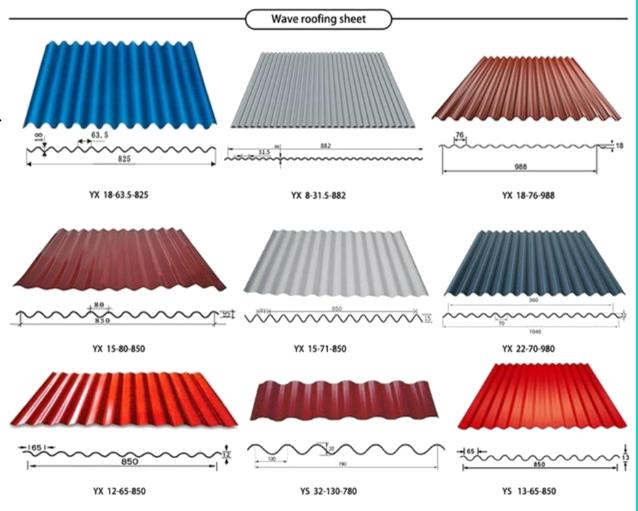

#### 1-2 Single Model Corrugated Roof Sheet Roll Forming Machine

### 1. Roof Sheet Roll Forming Machine

# 1-2 Single Model Corrugated Roof Sheet Roll Forming Machine

## 1. Roof Sheet Roll Forming Machine