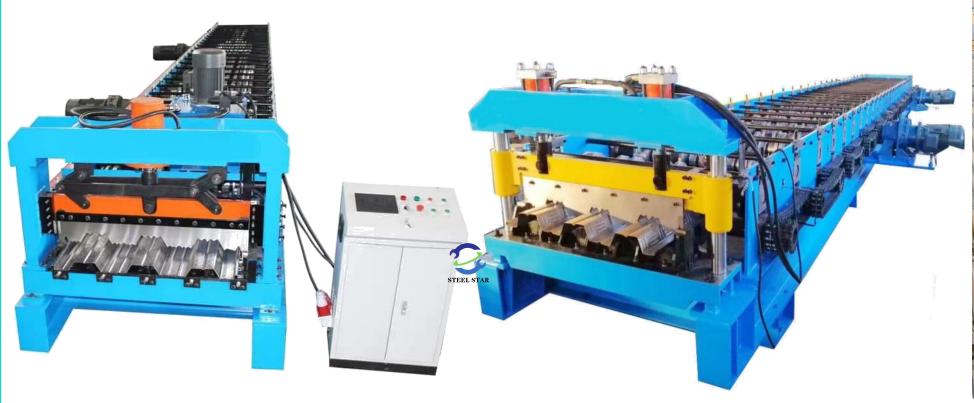

## 1. Roof Sheet Roll Forming Machine

# 1-1 Single Model Trapezoidal Roof Sheet Roll Forming Machine

# 1. Roof Sheet Roll Forming Machine