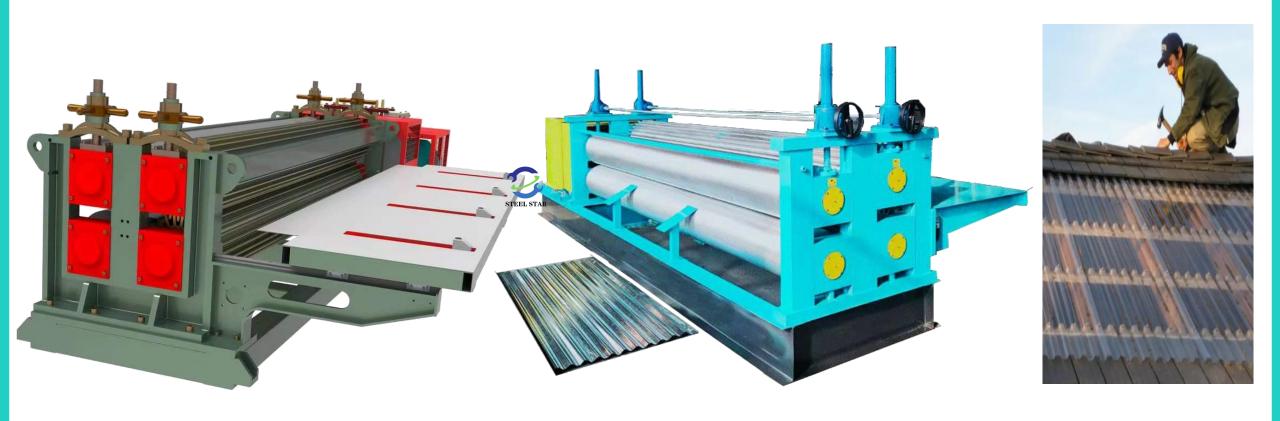

#### 1-2 Single Model Corrugated Roof Sheet Roll Forming Machine

# 1-2 Single Model Corrugated Roof Sheet Roll Forming Machine

# 1. Roof Sheet Roll Forming Machine