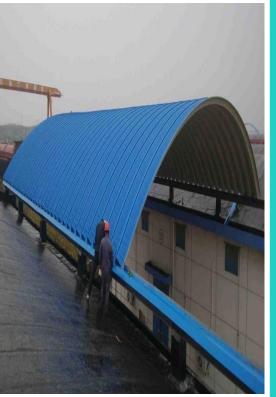

# 6. Barrel Corrugated Roll Forming Machine

#### **6-1 Barrel Corrugated Roll Forming Machine**