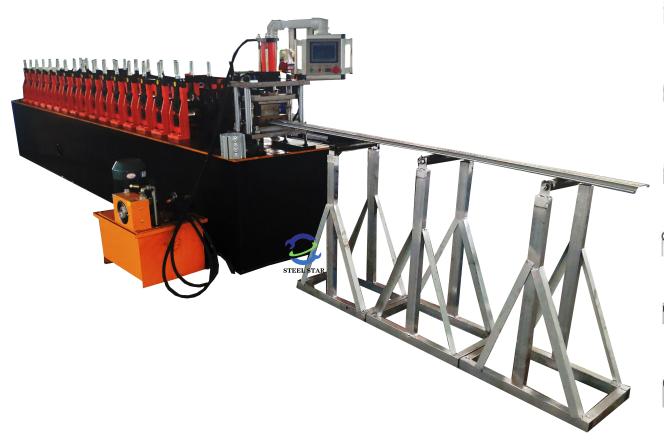

# 2. Light Keel Stud And Track Roll Forming Machine

#### 2-1 Light Keel Stud And Track C/U/V/Omega Roll Forming Machine