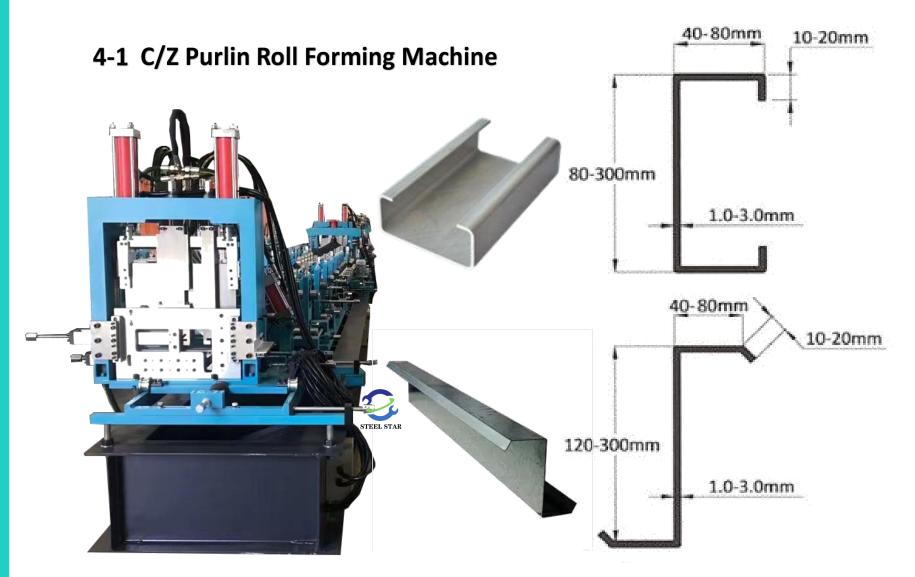

os





# 1. Roof Sheet Roll Forming Machine

#### 1-6 Three Layer/Three Models Roof Sheet Roll Forming Machine







## 1. Roof Sheet Roll Forming Machine

#### 1-7 Fully Automatic Roof Sheet Arching Machine







# 2. Light Keel Stud And Track Roll Forming Machine

#### 2-1 Light Keel Stud And Track C/U/V/Omega Roll Forming Machine







# 2. Light Keel Stud And Track Roll Forming Machine

#### 2-1 Light Keel Stud And Track C/U/V/Omega Roll Forming Machine









### High Speed Light Keel Roll Forming Machine





# Gear Box Structure High Speed 50m-150m/min





## 3. Shutter Door Roll Forming Machine

#### 3-1 Shutter Door Roll Forming Machine







# 3. Shutter Door Roll Forming Machine

#### **3-1 Shutter Door Roll Forming Machine**







# 4. C/Z Purlin Roll Forming Machine







# 5. Ridge Cap Roll Forming Machine

#### 5-1 Ridge Cap Roll Forming Machine







# 6. Barrel Corrugated Roll Forming Machine

#### **6-1 Barrel Corrugated Roll Forming Machine**





## 7. Floor Deck Roll Forming Machine

#### 7-1 Floor Deck Roll Forming Machine







## 8. Car Board Roll Forming Machine

#### 8-1 Car Board Roll Forming Machine





# 9. Rain Gutter / Downspouts Roll Forming Machine

#### 9-1 Rain Gutter / Downspouts Roll Forming Machine







# 10. Light Keel Villa Frame Roll Forming Machine

#### 10-1 Light Keel Villa Frame Roll Forming Machine











# 11. Guardrail Plate Roll Forming Machine

#### 11-1 Guardrail Plate Roll Forming Machine





# 12. Foam/Rock Wool Roof Sheet Composite Production Line

12-1 Foam/Rock Wool Roof Sheet Composite Production L