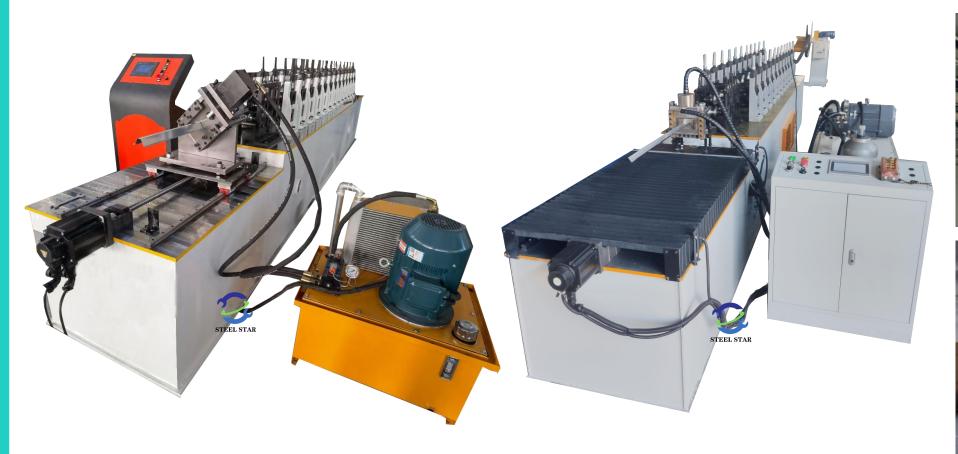

# 2. Light Keel Stud And Track Roll Forming Machine

#### 2-1 Light Keel Stud And Track C/U/V/Omega Roll Forming Machine

### High Speed Light Keel Roll Forming Machine

# Gear Box Structure High Speed 50m-150m/min