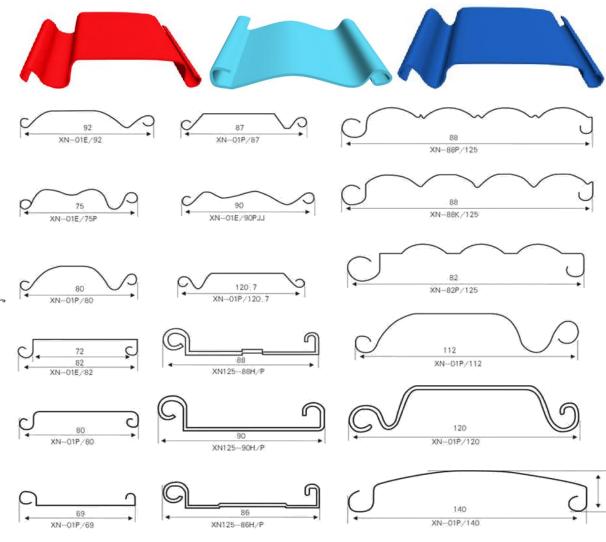

#### 1-5 Double Layer/Double Models Glazed Tile Roof Sheet Roll Forming Machine Application Scenarios

# 1. Roof Sheet Roll Forming Machine

#### 1-6 Three Layer/Three Models Roof Sheet Roll Forming Machine

## 1. Roof Sheet Roll Forming Machine