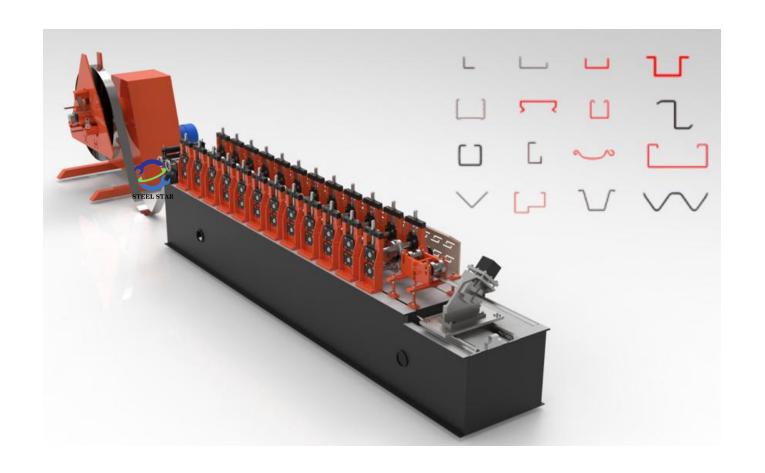

#### 2-1 Light Keel Stud And Track C/U/V/Omega Roll Forming Machine

### High Speed Light Keel Roll Forming Machine

# Gear Box Structure High Speed 50m-150m/min