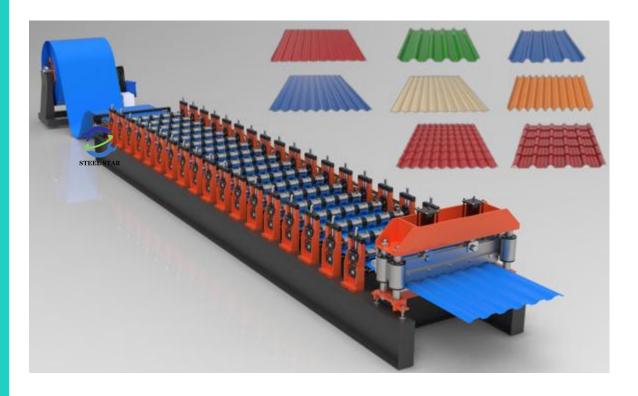

### 1. Roof Sheet Roll Forming Machine

#### 1-1 Single Model Trapezoidal Roof Sheet Roll Forming Machine