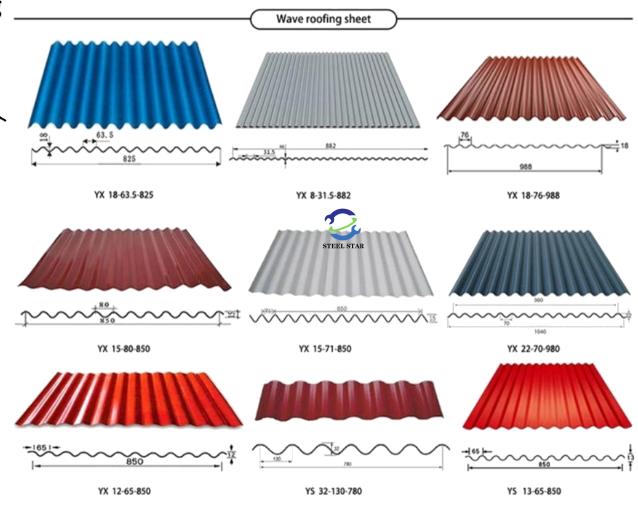

# 1-2 Single Model Corrugated Roof Sheet Roll Forming Machine

# 1. Roof Sheet Roll Forming Machine