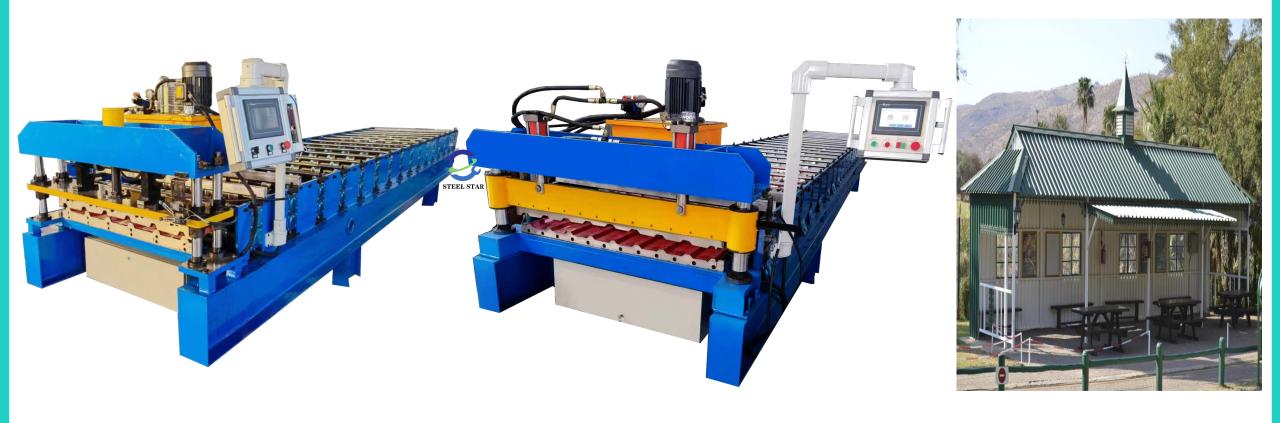

## 1. Roof Sheet Roll Forming Machine

# 1-1 Single Model Trapezoidal Roof Sheet Roll Forming Machine

# 1. Roof Sheet Roll Forming Machine