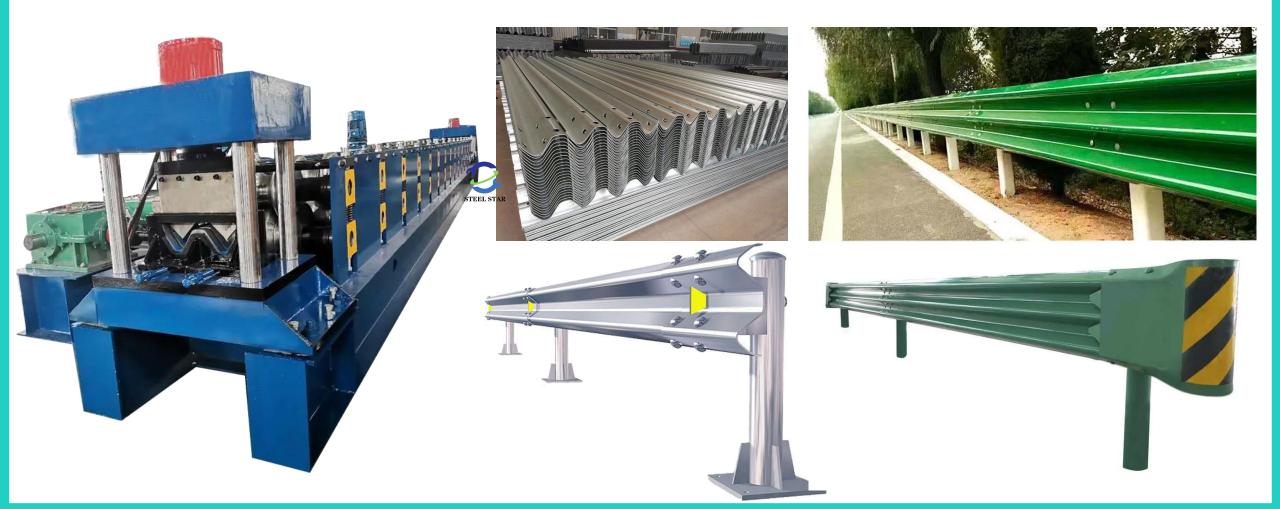

# 11. Guardrail Plate Roll Forming Machine

#### 11-1 Guardrail Plate Roll Forming Machine