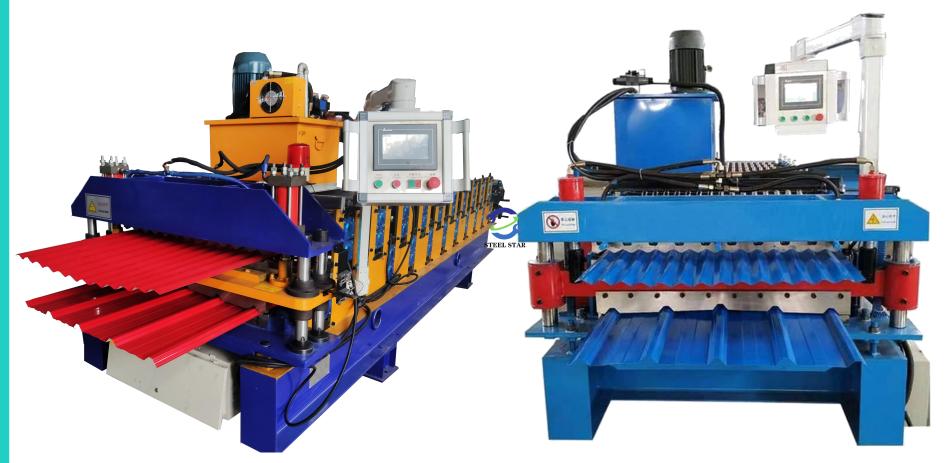

## 1. Roof Sheet Roll Forming Machine

# 1-1 Single Model Trapezoidal Roof Sheet Roll Forming Machine

# 1. Roof Sheet Roll Forming Machine