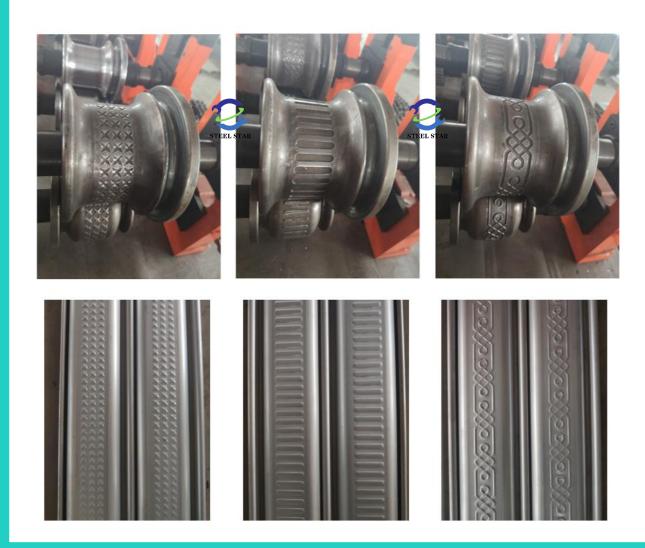

## 3. Shutter Door Roll Forming Machine

#### 3-1 Shutter Door Roll Forming Machine

# 3. Shutter Door Roll Forming Machine

#### **3-1 Shutter Door Roll Forming Machine**