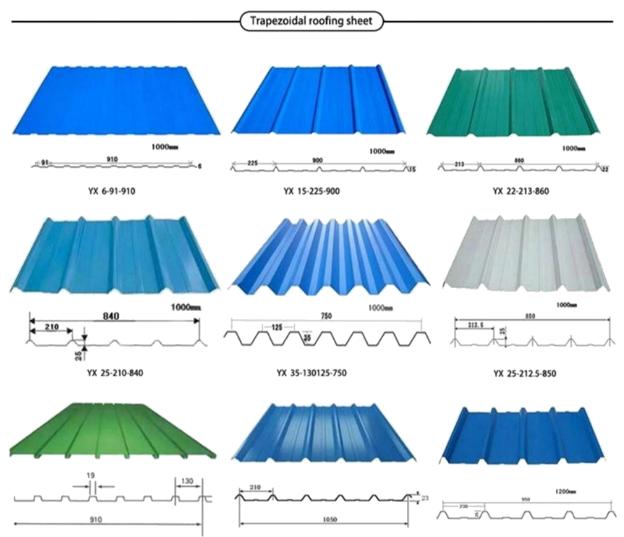

#### 1-2 Single Model Corrugated Roof Sheet Roll Forming Machine

# 1-2 Single Model Corrugated Roof Sheet Roll Forming Machine

# 1. Roof Sheet Roll Forming Machine