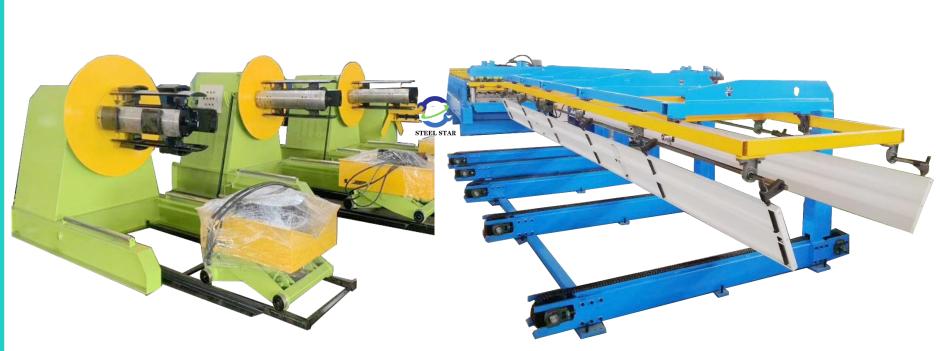

# 13. Decoiler / Auto Stacker Roof Panel Sheet Machine

13-1 Decoiler / Auto Stacker Roof Panel Sheet Machine Roll Forming Machine

# 14. Bending Machine / Guillotine Shearing Machine

#### 14-1 Bending Machine/ Guillotine Shearing Machine

15. Steel Coil Slitting Line Machine