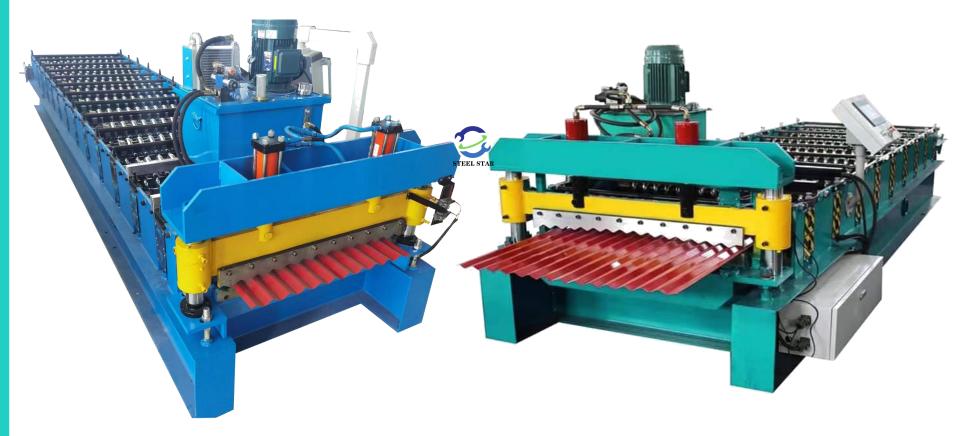

# 1-2 Single Model Corrugated Roof Sheet Roll Forming Machine

# 1. Roof Sheet Roll Forming Machine