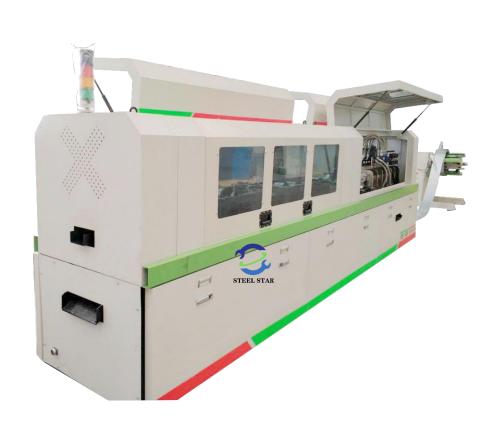

# 9. Rain Gutter / Downspouts Roll Forming Machine

#### 9-1 Rain Gutter / Downspouts Roll Forming Machine