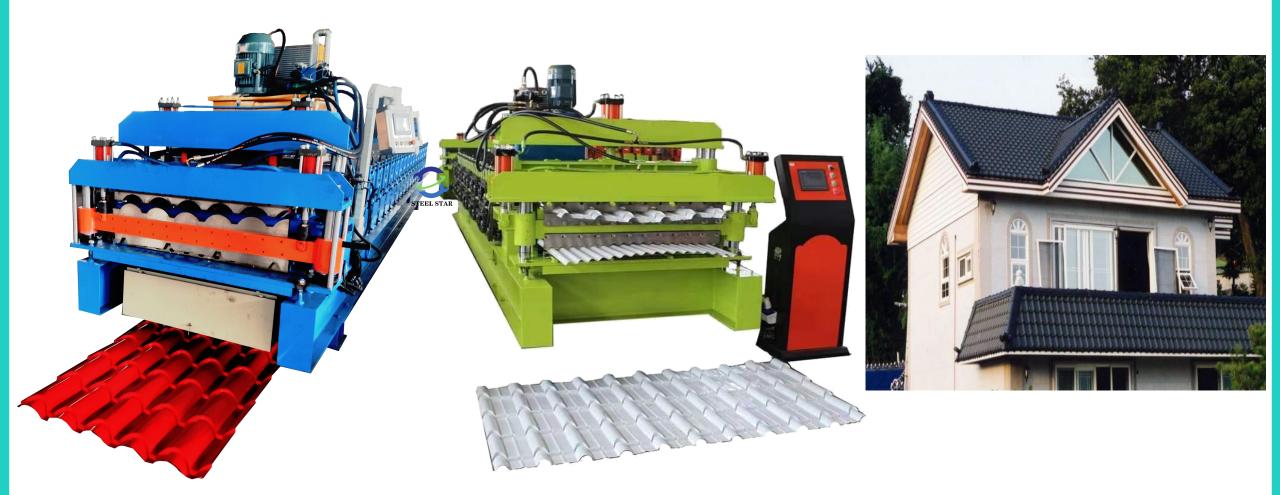

# 1-3 Single Model Glazed Tile Roof Sheet Roll Forming Machine

### 1. Roof Sheet Roll Forming Machine

#### 1-5 Double Layer/Double Models Glazed Tile Roof Sheet Roll Forming Machine Application Scenarios

# 1. Roof Sheet Roll Forming Machine