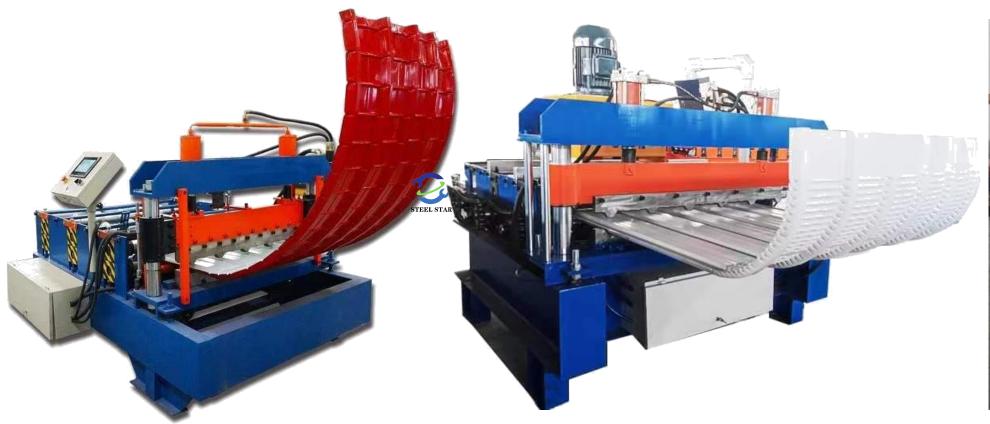

#### 1-3 Single Model Glazed Tile Roof Sheet Roll Forming Machine

# 1-3 Single Model Glazed Tile Roof Sheet Roll Forming Machine

### 1. Roof Sheet Roll Forming Machine