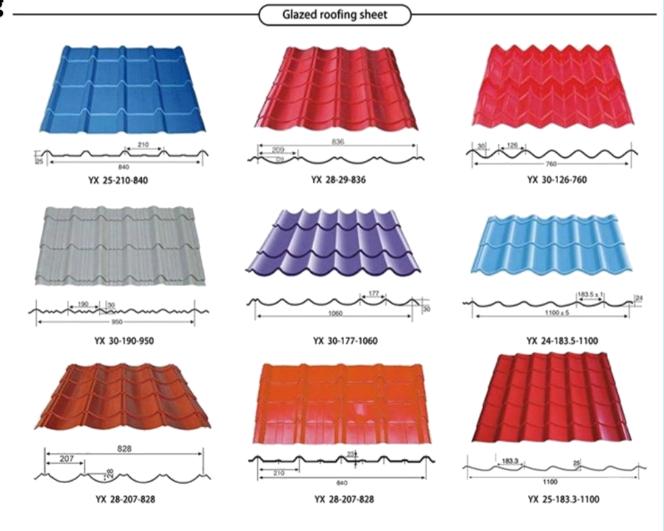

#### 1-3 Single Model Glazed Tile Roof Sheet Roll Forming Machine

# 1-3 Single Model Glazed Tile Roof Sheet Roll Forming Machine