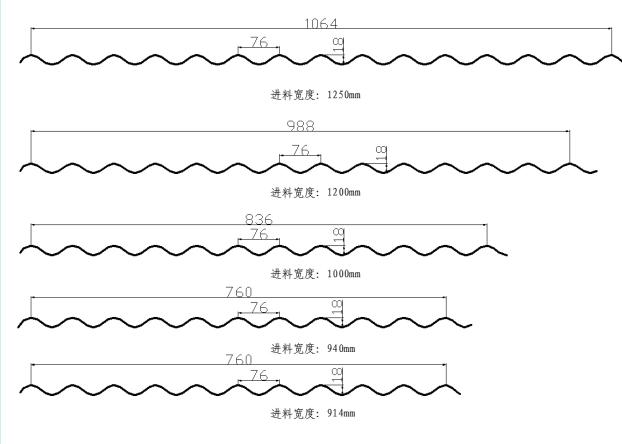

# 1-2 Single Model Corrugated Roof Sheet Roll Forming Machine

# 1. Roof Sheet Roll Forming Machine