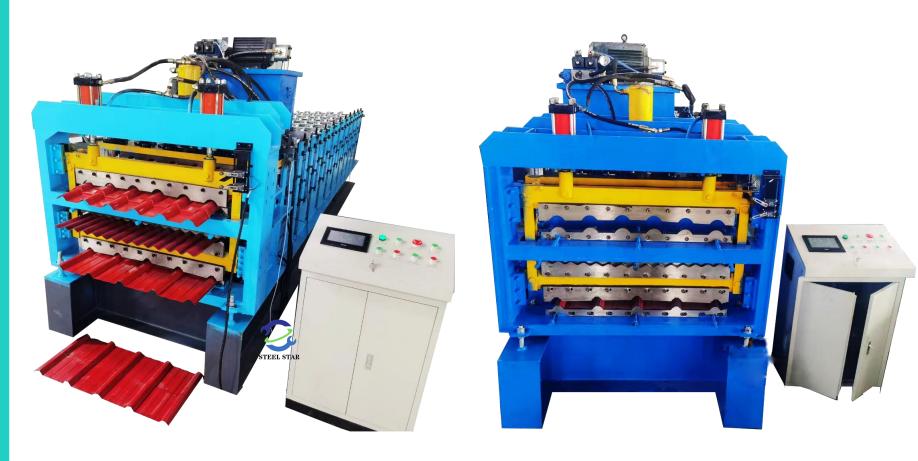

#### 1-4 Double Layer/Double Models Roof Sheet Roll Forming Machine

## 1. Roof Sheet Roll Forming Machine

#### 1-6 Three Layer/Three Models Roof Sheet Roll Forming Machine