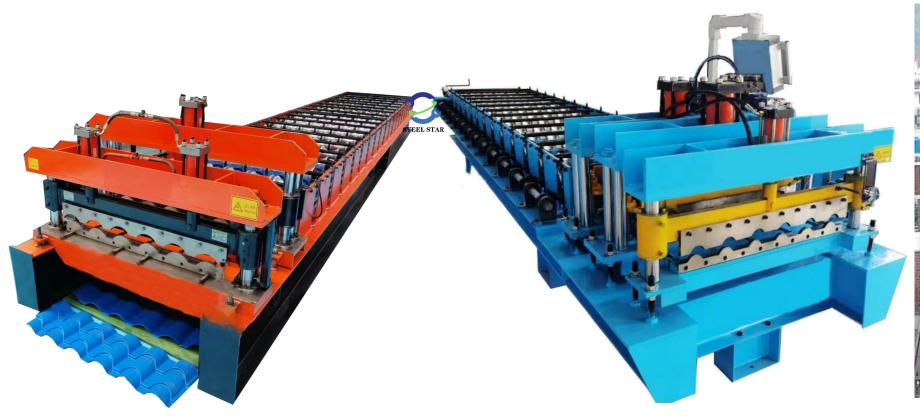

#### 1-3 Single Model Glazed Tile Roof Sheet Roll Forming Machine

# 1-3 Single Model Glazed Tile Roof Sheet Roll Forming Machine

#### 1-5 Double Layer/Double Models Glazed Tile Roof Sheet Roll Forming Machine Application Scenarios