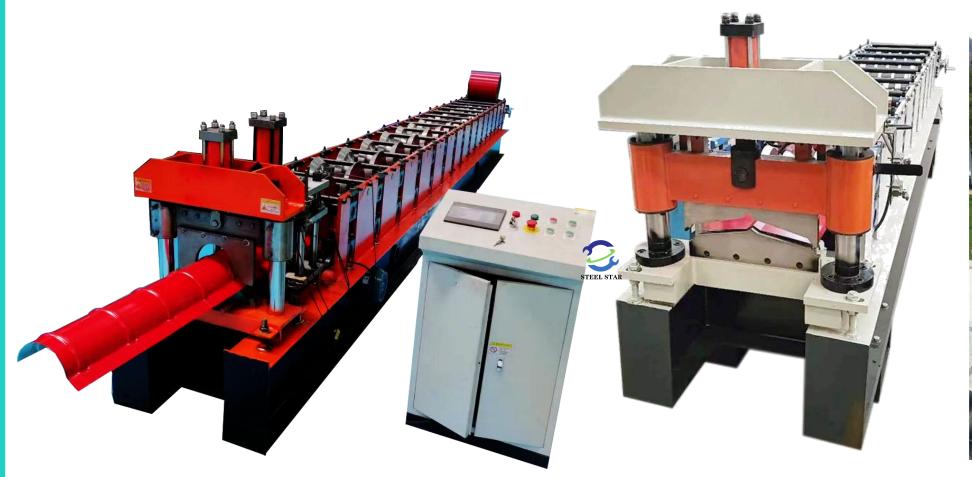

#### 1-3 Single Model Glazed Tile Roof Sheet Roll Forming Machine

# 1-3 Single Model Glazed Tile Roof Sheet Roll Forming Machine

### 1. Roof Sheet Roll Forming Machine