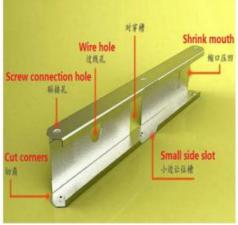

# 11. Guardrail Plate Roll Forming Machine

#### 11-1 Guardrail Plate Roll Forming Machine